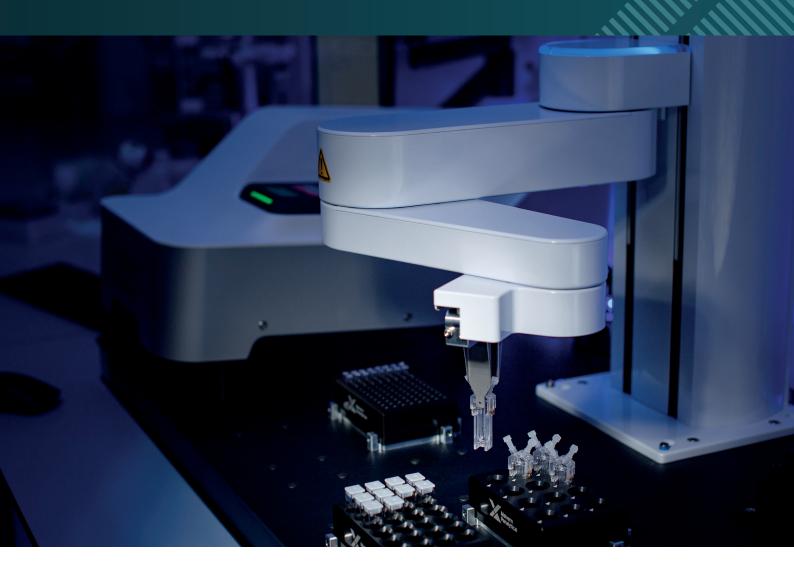

## **Zetasizer Sample Assistant**

Significantly improve your system utilization with the Sample Assistant – a new accessory for every Zetasizer Advance system. It frees the operator from manually changing samples.

Until now, you had to be present to operate the instrument and achieve that unparalleled data quality. From now on, thanks to the Sample Assistant users can enjoy the same, high quality data without the need to attend the instrument, having the chance to do other tasks while the Assistant is dealing with the samples.

The Sample Assistant solves both problems: high-quality sample data that inspires confidence, without the need to be present. It is also easy to upgrade, with no instrument modifications, no time lost when cleaning between samples, and no risk of cross-contamination.