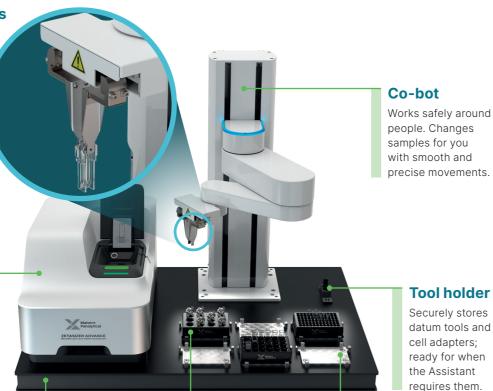

# Space for your Zetasizer

Holds your Zetasizer in the correct position for the co-bot, allowing walk-up use when needed.

#### **Baseboard**

Everything has its place on the baseboard: the instrument, co-bot, and storage.

#### Sample trays

Three types of trays to support Standard and Universal sizing cells and Zeta cells.

#### **Tray bays**

Hold any tray in a configuration that works for you.
Trays can be held in up to six different positions.