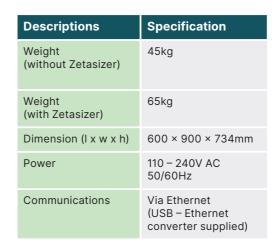

duces time lost from cleaning flow cells between samples.

#### **Operates Safely**

Works around you: detects obstructions and stops safely.

Makes it easy to recover from a system failure: your data is safe and the last known state is preserved.



#### Standard Tray

Our standard tray holds samples in presented in 10×10mm cuvettes, such as DTS0012 disposable cuvettes, holds up to 24 cuvettes.

#### Zeta Cell Tray

Our zeta cell tray is designed to hold up to 12 Zeta capillary cells, such as DTS1070, in the correct orientation.

#### Universal Cell Tray

Our universal cell tray is designed to hold up to 96 of our Universal disposable sizing cells and it honours the plan geometry of ANSI/SLAS 96-well plates to provide improved compatibility with multipipettes and fluid handling systems.



| Main System                                           | Description                                                                                                                                        |
|-------------------------------------------------------|----------------------------------------------------------------------------------------------------------------------------------------------------|
| Zetasizer Sample<br>Assistant (base<br>configuration) | Includes: baseboard, stands, 2 x tray holders, 1 x standard tray, 1 x Zeta cell tray, tool holder with datum tool, tray datum tool and all fixings |
| Optional<br>Accessories                               | Description