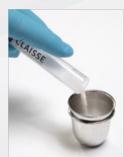

#### [4] COMPLETE TRANSFER INTO THE CRUCIBLE

Our vials are designed to prevent any waste. There is always the right amount of flux in the crucible for greater analytical reproducibility.