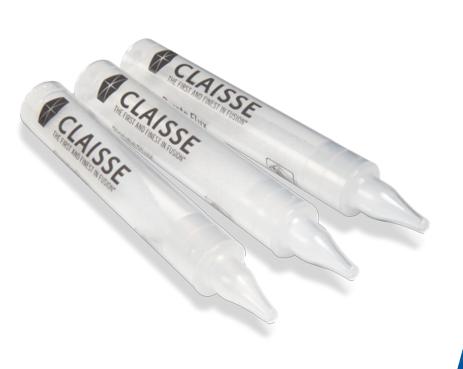

#### [3] SEALED VIALS TO AVOID CONTAMINATION

The product is therefore not altered by air, humidity or other contaminants that could be found in the laboratory.

#### [4] COMPLETE TRANSFER INTO THE CRUCIBLE

Our vials are designed to prevent any waste. There is always the right amount of flux in the crucible for greater analytical reproducibility.

#### [6] EASY AND SAFE TO USE

The shape of our vials avoids spillage and makes them handy for everyday use.